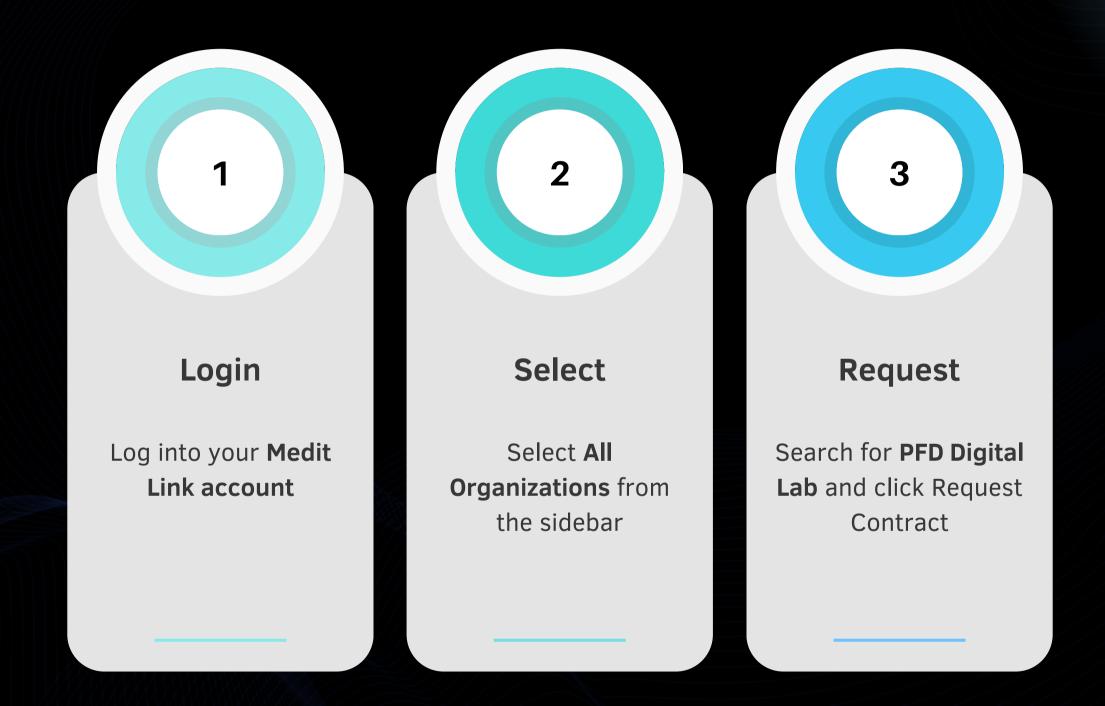

ct **Start Search** 

5

Confirm

Click the **plus (+)** sign and then select **Confirm** 

## Send a Case via Tero

1

Call

**Call** iTero customer support at (800) 577-8767

2

Select

Select **option 1** when prompted

3

Add Us

Request that **PFD Digital Lab (29647)** is added to your scanner

4

Restart

After PFD Digital Lab has been added, restart your scanner



Send

After connecting to us, **select** PFD Digital Lab on your scanner to send files

### Send a Case via 3shape

**Visit** 

Visit

portal.3shapecommu

nicate.com and enter

your Username and

Password

2

Add

Click on **Connections**, then Add Connection

3

**Enter** 

**Enter** info@pfddigital.com

4

**Approve** 

We will **approve** your connection and begin to process your case.

### Send a Case via Medit Link



### Thank You!

We welcome you to PFD Digital Lab!

#### **Connect with us**

- 855-500-6731
- info@pfddigital.com
- www.pfddigital.com
- 8AM 5PM EST Monday Friday